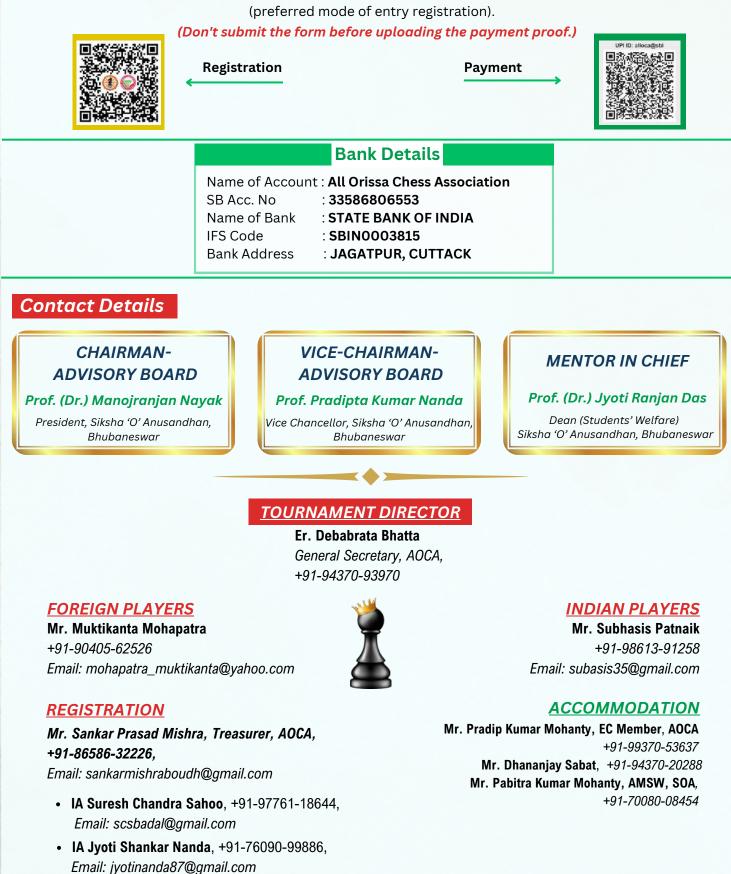

## Registration

Players can pay the entry fee and submit the entries through below mentioned link. <u>https://www.cognitoforms.com/aoca1/odishaopeninternationalgmsregistration</u>

• IA Tapas Kumar Mohanty, +91-94377-53555, Email: tapasmohanty555@gmail.com

| PAYMENT DETAILS    |             |                                |
|--------------------|-------------|--------------------------------|
| Entry Fee :        | Name        | : All Orissa Chess Association |
| No. of Accom. :    | Account No. | : 33586806553                  |
| Accom. Amount :    | Bank Name   | STATE BANK OF INDIA            |
| Total Amount :     | IFSC Code   | : SBIN0003815                  |
| Date of Payment :  | Branch      | : Jagatpur Cuttack             |
| Mode of Payment :  | UPI ID      | : alloca@sbi                   |
| Payment Reference: |             |                                |

### For any Remittance Bank Details (write Neatly & Correctly)

| Name of Account Holde | r: | OFFICIAL USE           |
|-----------------------|----|------------------------|
| Account Number        | :  |                        |
| IFSC Code             | :  |                        |
| Bank Name             | :  | <u>Received by</u>     |
| Branch Name / State   | :  | <u>Authority Sign.</u> |